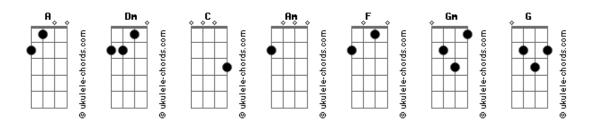

## Adam Jensen - Let It Bleed

```
tom:
               Dm
Intro: Dm C Dm Am
Dm C Dm Am
 She's poison on my lips
 You'd know it if you saw her
 She kills me with her kiss, yeah
 She's my belladonna
 I got sins to commit
 And secrets I can't tell
 Yeah, I'm a bad, bad man
 And I'll see you in hell
  (Oh, oah, oah)
           Tears to cry and drugs to try
  (Oh, oah, oah)
  Don't play the game if you don't wanna die
              Dm
 Smoke on the water
            Dm
 And broken teeth
            Dm
 Lamb to the slaughter
 I'll just let it bleed
 In the river
  The red runs deep
           Dm
  Signed and delivered
          G F A
 I'll just let it bleed
  (0h-oh-oh-oh)
     Dm Am
  (0h-oh-oh-woah)
     Dm
  (0h-oh-oh-oh)
       G F A
  I'll just let it bleed
 She hit me, sucker punch
 I never saw it coming
 Blindsided butterfly
 Yeah, all of it for nothing
 My soul is black and blue
 From all the damage done
  I'm drinking acid rain
```

```
And staring at the sun
(Oh, oah, oah)
        Tears to cry and drugs to try
(Oh, oah, oah)
Don't play the game if you don't wanna die
Smoke on the water
         Dm
                   Am
And broken teeth
          Dm
Lamb to the slaughter
I'll just let it bleed
      Dm
In the river
The red runs deep
        Dm
Signed and delivered
I'll just let it bleed
   Dm
(Oh, oh, oh, oh)
  Dm
        Am
(Oh, oh, oh, woah)
  Dm C
(Oh, oh, oh, oh)
       G F A
I'll just let it bleed
(Oh, oah, woah)
       Tears to cry and drugs to try
(Oh, oah, oah)
 Don't play the game if you don't wanna die
           Α
         (Oh, oah, woah)
(Oh, oah, oah)
  Don't play the game if you don't wanna die
Smoke on the water (on the water)
         Dm
And broken teeth
          Dm
Lamb to the slaughter
I'll just let it bleed
In the river
The red runs deep
         Dm
Signed and delivered
      G F A
I'll just let it bleed
   Dm
(0h, oh, oh, oh)
  Dm Am
(Oh, oh, oh, woah)
  Dm C
(Oh, oh, oh, oh)
I'll just let it bleed
```