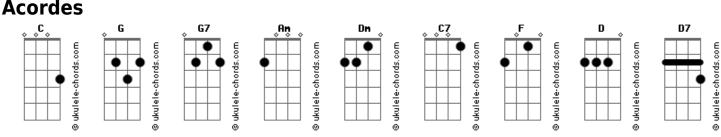

## C C G Dm C Love was made for me and you. Tom: C С Fdim G7 Interlude: C C Am Am Dm Dm G7 Dm G7 C C C7 F D D7 G D7 G7 G "E" is even more than anyone that you adore Intro: C G G7 C G G7 C C Am Am Dm Dm G7 "L" is for the way you look Dm G7 C C Am Am Dm Dm G7 C C Am Am Dm Dm G7 Love is all that I can give Dm G7 C C at me to yo "O" is for the only one I see C7 F Love is more than just a game for two "V" is very, very extraordinary D D7 G D7 G7 G C7 Two in love can make it "E" is even more than anyone that you adore Fm Fdim Fdim F C C Am Am Dm Dm G7 Love is all that I can give Dm G7 C C Take my heart, but please don't break it C C G Dm C C Fdim G7 to you; Love was made for me and you Love is more than just a game for two. C C G Dm C C Fdim G7 Love was made for me and you C C G Dm C C7 Two in love can make it C Fdim G7 Fdim was made for me and you F Fm Fdim Love Take my heart, but please don't break it