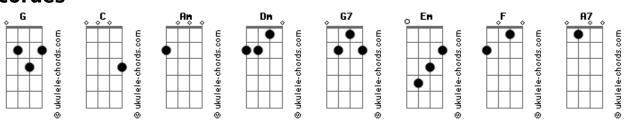

## **ABBA - Super Trouper**

```
Tom: C
                                                               There are moments when I think I'm going crazy
                                                               But it's gonna be alright
  Super Trouper
beams are gonna blind me
But I won't feel blue
                                                               Everything will be so different
Like I always do
                                                  Dm G7
                                                               When I'm on the stage tonight
                                              Am
'Cause somewhere in the crowd there's you
                                                                Tonight the
I was sick and tired of everything
                                                               Super Trouper lights are gonna find me
When I called you last night from Glasgow
                                                               Shining like the sun
All I do is eat and sleep and sing
                                                               Smiling, having fun
Wishing every show was the last show
                                                               Feeling like a number one
                                                               Tonight the
So imagine I was glad to hear you're coming
                                                               Super Trouper beams are gonna blind me
                                                               CC
Suddenly I feel all right
                                                               But I won't feel blue
And it's gonna be so different
                                                               Like I always do
When I'm on the stage to
                                                                'Cause somewhere in the crowd there's you
Tonight the
                                                               So I'll be there when you arrive
Super Trouper lights are gonna find me
                                                                            Dm
                                                               The sight of you will prove to me I'm still alive
          G
Shining like the sun
                                                                                   G
                                                               And when you take me in your arms
Smiling, having fun
                                                                          Dm
                                                               And hold me tight
Feeling like a number one
                                                                                                G7sus4 G7
Tonight the
                                                               I know it's gonna mean so much tonight
Super Trouper beams are gonna blind me
                                                               Tonight the
            G
But I won't feel blue
                                                               Super Trouper lights are gonna find me
Like I always do
                                                               Shining like the sun
                                              Am Dm G7
'Cause somewhere in the crowd there's you
                                                               Smiling, having fun
                                                               Feeling like a number one
Facing twenty thousand of your friends
                                                               Tonight the
How can anyone be so lonely
                                                               Super Trouper beams are gonna blind me
                                                               C C
                                                                     G
Part of a success that never ends
                                                               But I won't feel blue
Still I'm thinking about you on-ly
                                                               Like I always do
                                                               'Cause somewhere in the crowd there's you
Acordes
```