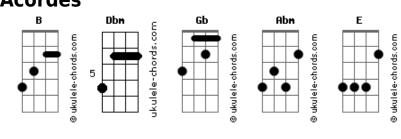

## **ABBA - Angeleyes**

| B G#mDbm F#11B   Gb F#11B   Versel: Last night I was taking a walk along the river, and I   saw him together B                                                                                               |
|--------------------------------------------------------------------------------------------------------------------------------------------------------------------------------------------------------------|
| Gbheart and you must pay the price.Look intoVersel: Last night I was taking a walk along the<br>river, and I<br>saw him togethera walk along the<br>you'll thinkheart and you must pay the price.Look intoGb |
| Versel: Last night I was taking a walk along the his angeleyes<br>river, and I you'll think<br>saw him together B Gb                                                                                         |
| saw him together B Gb                                                                                                                                                                                        |
|                                                                                                                                                                                                              |
|                                                                                                                                                                                                              |
| G#mDbm B                                                                                                                                                                                                     |
| with a young girl and the look that he gave her E B Gb                                                                                                                                                       |
| made me shiver you're in paradise and one day you'll find out he                                                                                                                                             |
| 'cause he <mark>Gb B</mark> wears a                                                                                                                                                                          |
| Gb disguise. Don't B                                                                                                                                                                                         |
| Abm Gb Dbm                                                                                                                                                                                                   |
| always used to look at me that way and I thought Gbl1 B                                                                                                                                                      |
| maybe I look to deep into those angeleyes Oh, no no                                                                                                                                                          |
| should walk no no                                                                                                                                                                                            |
| B Gb Abm verse2: Sometimes when I'm lonely I sit and think about him                                                                                                                                         |
| C#7Gb And it hurts to remember all the good times                                                                                                                                                            |
| right up to her and say : Ahit's a game he when I thought I could never live without him,                                                                                                                    |
| likes to play and I wonder does it have to be the sameevery time, when I see                                                                                                                                 |
| Gb11 BGb him                                                                                                                                                                                                 |
| Chorus: Look into his angeleyes one look and you're will it bring back all the pain Ah_how can I forget that                                                                                                 |
| hypnotized name?(chorus)                                                                                                                                                                                     |