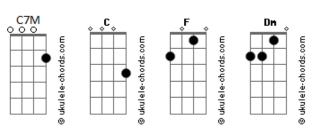

## A-Wall - Loverboy

tom: C Intro: [Primeira Parte] C Yeah, you can call me loverboy They say I throw my heart around Yeah, you can be?my?lovergirl I'll pick you?up, drive you around I'll show you?how to fall in love We'll be the talk of all the town Now everybody wants to be like us They're getting jealous, getting now Oh wow [Refrão] Kill the lights C7M Oh baby close your eyes Dm The way you're lookin' at me Dm You got me mesmerized Something I can't escape C7M Feel like I'm lost in space Dm You got that good loving Girl if you leave me I might throw my heart away C7M You know my heart can't take the break Nothing will ever be the same We'll meet again some other day Oh yeah [Segunda Parte] C It's such a shame E Somehow the love came to an end You started talking to a tool You're telling lies to all your friends You know damn well it should be me But I'm moving on, doing my best Now everybody whispers things 'bout us You're hearing voices in your head Can't forget [Refrão]