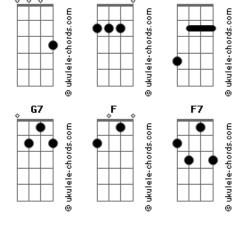

(Intro) G7 I've done all I can do All the letters...I've sent through **G7** Put my life in the palms of your hands Maybe now you can see That it's got to be me But if you leave me I'll understand, yeah
F7 F If you leave me, I'll understand Bm You are the one who has done me D Bm G A Guess you knew from the start Bm G I call your friends, but there's no one in D Bm G A
Catching you is so hard D Bm G Em You are the one!