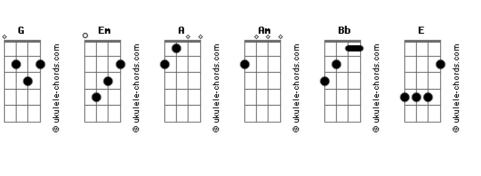

## A-Ha - You Are The One

Tom: C Bm You are the one who has done me D Bm G A Guess you knew from the start Guess you knew from the start

D Bm G Em

I call again, but there's no one in

C Am Bb G

Don't know where, with whom you've been

C Am Bm E

But I do love you

Am Bm Bb Am

Annway you want me to Anyway you want me to Bm You are the one...now the state I'm in! D Bm G A Catching you was so hard Bm G I fought for you, did you let me win!? C Am Bb Don't even care, don't care G Where I've been C Am Bm E But I do love you Am Bm Bb Am Anyway you want me to Instrumental:

(Intro) G7 I've done all I can do All the letters...I've sent through **G7** Put my life in the palms of your hands Maybe now you can see That it's got to be me But if you leave me I'll understand, yeah
F7 F If you leave me, I'll understand Bm You are the one who has done me D Bm G A Guess you knew from the start Bm G I call your friends, but there's no one in D Bm G A
Catching you is so hard D Bm G Em You are the one!