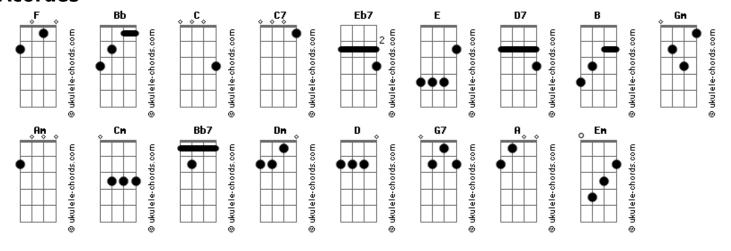

## A-Ha - What's That You're Doing To Yourself

```
Intro: C7 F Bb C7 Eb7 E F Bb
        C7 D7 F Bb B C7 Eb7 E F Bb Gm
What's that you're doing to yourself in the pouring rain?
                                Bb
What's all the notches? Would you care to explain?
You're soaking so you're making makeup is coming down
                         Bb
What's that you're doing to yourself in the rain?
Oooooooh ooooooooah
                        oooooooh ooooooooooh
    В
                       D7
                                   Bb7 F
                        oooooooh
Oooooooh ooooooooah
                                   aaaaaah
                           F
What's that you're saying to yourself in the pouring rain?
                            Bb
Speak up please, I really can't hear a word you're saying
Looks to me that you've been thrown in at the deep end
                       Bb
I'd lend a hand but I hate getting wet
                 Bb B Dm
```

```
Oooooooh ooooooooah
                       ooooooo ooooooooo
       Dm F Bb B C7 D7
   В
Oooooooh ooooooooah
                      oooooooh
                         Dm
Still you're all in one wet piece
Blame it all on some coincidence
Now you put your face to bed
                             Bb7 F Cm Bb F
Down comes life and knocks your head
               В
Oooooooh ooooooooah
                       ooooooh ooooooooooh
       F Bb B C7 Em D7
                                Bb
Oooooooh ooooooooah
                       ooooooh
                        Dm
Still you're all in one wet piece
                  Gm
Blame it all on some coincidence
The rain has put your face to bed
                               F B C7
   Gm
                Am
                          Bb7
Down comes life and knocks you dead
Em F Bb B C7 F B C7 Eb7
0 \\ \text{oo} \\ \dots \\ \text{ooh}
```