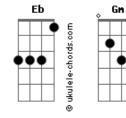

## A-Ha - The Weight of the Wind

| Tom: Eb                                  | CGm FGm CGm F                                                 |
|------------------------------------------|---------------------------------------------------------------|
| Gm Bb C F                                | Gm Bb C F                                                     |
| Your face looked new against the town    | You speak into the falling rain                               |
| Gm Bb C F                                | Gm Bb C F                                                     |
| You've come to lose some memories        | Words you'd lost, but found again                             |
| Gm Bb C Ab                               | Gm Bb C                                                       |
| Like you I've come to touch new grounds. | Ab                                                            |
| ,                                        | You see their snakey arms entwined so clear and cruel in your |
| Dm Cm F                                  | jealous mind.                                                 |
| You want to lose                         | ,                                                             |
| Gm                                       | Dm Cm F                                                       |
| The weight of the wind                   | You've got to lose                                            |
| Ab Cm F                                  | Gm                                                            |
| Rests hard on your shoulders             | The weight of the wind                                        |
| Gm Ab                                    | Ab Cm F                                                       |
| Bringing you down                        | Hard on your shoulders                                        |
| Cm F                                     | Gm Ab                                                         |
| The one that you love                    | Getting you down                                              |
| Gm                                       | Cm F                                                          |
| Will never be find found.                | The one that you love                                         |
|                                          | Gm                                                            |