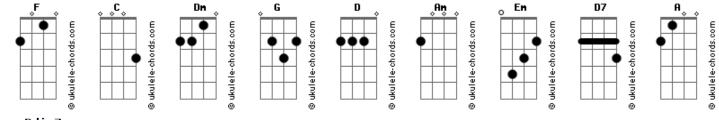

## A-Ha - The Sun Always Shines On Tv (feat. Ingrid Helene Håvik)

Of the way I'm drifting Tom: C Intro: Am Dm Am Dm Am D Am D Am D Am Dm Am Dm F Am D Am D F G F D Am Gloomily through time oh oh yeah Dm I reached inside myself today I reached inside myself G C Thinking there's got to be some way Dm G And found nothing there G F A D Am Dm To keep the troubles distant oh oh oh C To ease the pressure off Am C F Dm D Dm Em C Am F My ever worrying mind oh oh oh Touch me Am Dm G C All my powers waste away How can it be G Em I fear the crazed and lonely looks Em Am F Believe me C Am G F D F G С The mirror's sending me these days oh oh oh The sun always shines on T.V Em C Am F Em C Am F Hold me Touch me C G Close to your heart Em C Am F G C How can it be Touch me G F G A Em C Am F Believe me And give all your love to me G The sun always shines on T.V ( Dm Bdim7 Bdim7 Bdim7 Am ) ( Em C Am F C G Em C F C G ) Em C Am F Hold me C G Em Am F Close to your heart C Am F Hold me now Touch me Am G F G Am D7 Dm F G Close to your heart And give all your love to me Em C Am F Touch me Am C G F Em D And give all your love to me Oh yeah Am D7 Am D Am D Am D Am A Dm Am Please don't ask me to defend G The shameful lowlands To me С