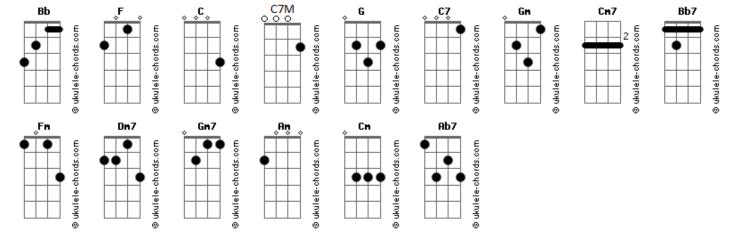

## A-Ha - The Company Man

```
Intro: G Bb C7 Gm C Gm F C Cm7 Gm F C
                   Bb C7
   Andy was the company man
         Bb7 C7
Responsible for signing the band
Gm C
              Fm
Songs came out of our mouths
        C
And into his hands
0h yeah
              Dm7 C
 Legal help, yes we had plenty
Bank-accounts are easy to empty
Everybody's trying to help
Everyone is so friendly
 Gm
Oh yeah
   C Bb F
And we all come down
        Gm
Don't make a sound as we hit the ground
    Bb F
Yes we all fall down
                         F C Gm F C C7 Gm F C Cm7
         Bb
                    Am
```

```
Don't make a sound as we hit the ground
             Bb7 C7
Give us something easy to sing to
            Bb7 C7M
Give us something simple to cling to
 Gm7 C F
Something we can all understand
Said the company man
Oh yeah
          Gm C C7 Gm Gm C Gm F C Gm
We sing
Cm Bb
And we all fall down
         Bb
Don't make a sound as we hit the ground
  C Bb F
Yes we all fall down
                    F C Ab7
         Gm
Don't make a sound as we hit the ground
    Bb7 F
Yes we all fall down
          Bb
                    F
Don't make a sound as we hit the ground
    Bb7 F
May we all fall down
                    F
         Bb
Don't make a sound as we hit the ground
```