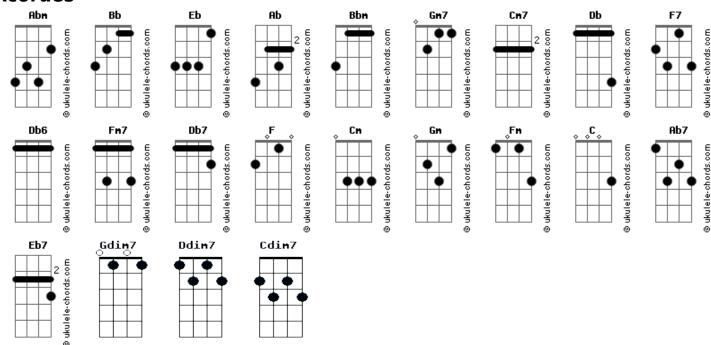

## A-Ha - Stop! And Make Your Mind Up

```
Intro: Abm Gm7 Eb Cm7 Db F7 Bb Eb Cm7 Db F7
Fb Cm7
       Db6 Fm7
We have no help
      Eb
You know that
 Cm7 Db7 F
All by ourselves
Cm Eb Ab
We have come this far
      Bb
               Db
                        Cm7
Now stop and make your mind up about me
               Db6
                     Cm7
Stop and make your mind up about me, baby
             Db7 Cm7 Eb
Bb
Stop and make your mind up about me, yeah
            Fm Eb Cm7 Gdim7 Cm Db6 Fm7
Stop and make your mind up
Eb Cm7
            Db
Beer goes to my head
     Eb
I want you
   Cm7
          Db F7 Cm7
```

```
Come back to bed
  Eb Ab
We have come this far
                 Db7
                        Cm7
   Bb
Now stop and make your mind up about me
               Db7 Cm7
   Bb
Stop and make your mind up about me, baby
                      Cm7 Eb
   Bb
             Db7
Stop and make your mind up about me, yeah
F7 Ab F C Ddim7 Ab7 Eb
Stop and make your mind .....up
  Cm Cdim7 Ab
                        Gm
Yeah,
             I want you near me
                 Db Cm7
Eb
So stop! and make your mind up about me, baby
   Bb
               Db7 Cm7 Eb
Stop and make your mind up about me, yeah
    Bb
                Db7 Cm7
Stop and make your mind up about me, baby, Oh baby
                              Eb
                 Db7 Cm7
Stop and make your mind up about me, yeah
Bb Bbm Db6 Ab
                 Eb Bbm Db
                                 Cm7
                                          Eb7
                               baby
                                     baby baby
 Baby ahh baby
                 baby
                       baby
```