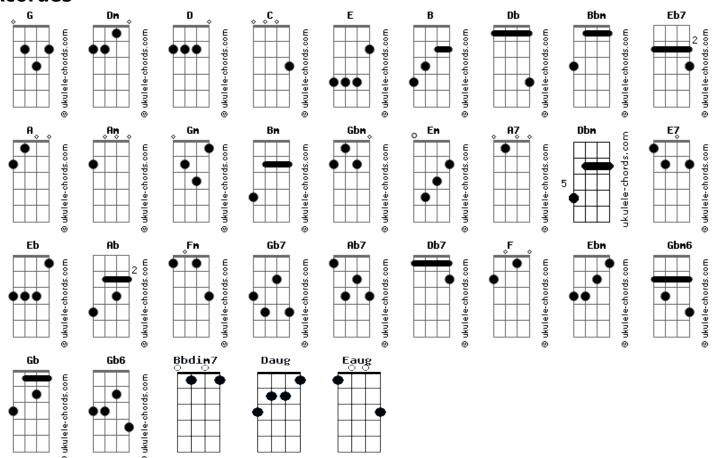

## A-Ha - Start The Simulator

```
Intro: Bbm Eb7 A Am Gm D A Am G Dm A Am C G G D A Am C
                                                   We're going to fly so high
                                                   Bm F A
             Α
                                                   Into the rendered sky
   Start the simulator
                                                           D
        Α
                                                   We're going to be all right
Controllers, listen up
                                                     Eaug E
                                                                            E Eb Ab
                                                    Inside the endless night
     Α
What's your status, guidance?
                                                            Db Fm Gb7
                                                      Start the simulator
Let's take it from the toooop
                                                       Db Fm
                                                   I.S.O. valves are gray....y
C#dim7 A Bm Bm Dm
                                                   Ab7 Db Fm Gb7
Coming up on dockiiiiiiiing
                                                   EDS to manual
     Gbm Gbm D
The beginnings of a teeeeeeeear
                                                   Db
                                                                    Db7
                                                   Translation looks okay....yyy
 Em D A E
Clearing the toweeeeer
                                                              Ebm
                                                                      Gbm6
D D A C G D A7 C
                                                   Save it for the splash-down
We take the air
                                                                ...Bbm Bbm Gb
      A A Dbm D
                                                   Things you want undo.....ne
   Start the simulator
                                                   Gb
                                                         Db Ab
    E7 A D
                                                   You're in command now
Give your tanks a stir
                                                    Ebm Gb Bbm Gb
  Е
       A Daug
                                                   Your home away from home
The bright ejecta blanket
                                                       Db Ab
                                                   You're in control now
        A A7
All is still a blu....ur
                                                    Gb7 Db Ab E B
   Bm Dm
                                                   Now you're on your ow.....n
Switch to omni bravo
                                                   Gb6 Db E B
  Bm Gbm Gbm D
                                                   Now you're on your ow....n
B bus under vo.... .olt
                                                   Gb7 Db E B
  Bm A
               F
                                                            aaaaaaaaaaa
Roll right to zero..o
    A Am C A
                                                   Gb7 Db Dbm E B Gb Dbm Bbdim7 C#7
Steady as she goes
```

## **Acordes**