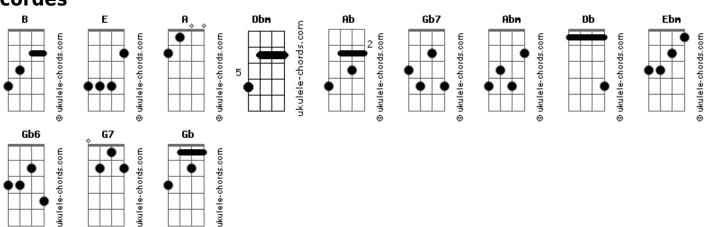

The shapes that go together
The shapes that go together?
                                                              B
                                                          The shapes that go together
You and I
                                                          The shapes that go together
(EBEBEEbm)
                                                          The shapes that go together
Childhood winters?
                                                          The shapes that go together
     B Ebm
Come to me?
                                                          The shapes that go together
       E Gb6
Whisper softly?
                                                          The shapes that go together
```

## Acordes