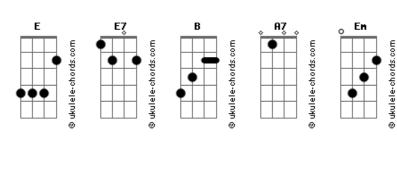

## A-Ha - Riding The Crest

```
Intro: E
you search your mind
that's what its there for
check all the why's
   A E7
and all the wherefores
in your mind
you are tall and brave
riding the crest of a high and beautiful wave
you make your movements known
         A A7
and where you want to be
 and everybody knows
      D A A7 E
that's how its got to be
    D A E
in the sheltered morning sun
              Α
in the sheltered morning sun
 internally
you make your own rules
you'll have excuses
  Α7
the ones that you choose
in the end
you deem unsafe
riding the crest
of a high and beautiful wave
you make your movements known
         A A7
and where you want to be
 and everybody knows
           Α7
      D
```