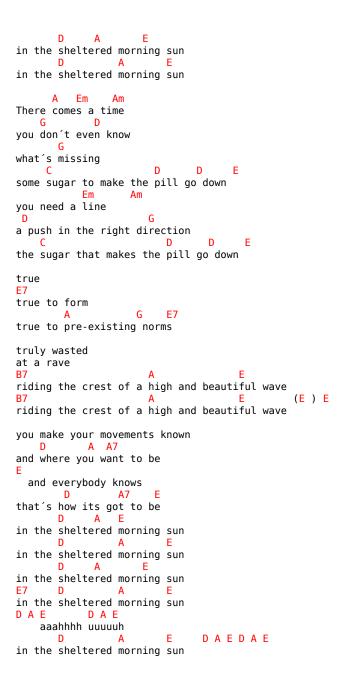

## A-Ha - Riding The Crest

```
Intro: E
you search your mind
that's what its there for
check all the why's
   A E7
and all the wherefores
in your mind
you are tall and brave
riding the crest of a high and beautiful wave
you make your movements known
         A A7
and where you want to be
 and everybody knows
      D A A7 E
that's how its got to be
    D A E
in the sheltered morning sun
              Α
in the sheltered morning sun
 internally
you make your own rules
you'll have excuses
  Α7
the ones that you choose
in the end
you deem unsafe
riding the crest
of a high and beautiful wave
you make your movements known
         A A7
and where you want to be
 and everybody knows
           Α7
      D
```