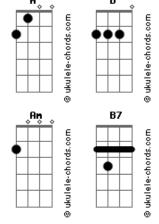

## A-Ha - Riding The Crest

```
Intro: E
you search your mind
that's what its there for
check all the why's
   A E7
and all the wherefores
in your mind
you are tall and brave
riding the crest of a high and beautiful wave
you make your movements known
         A A7
and where you want to be
 and everybody knows
      D A A7 E
that's how its got to be
    D A E
in the sheltered morning sun
              Α
in the sheltered morning sun
 internally
you make your own rules
you'll have excuses
  Α7
the ones that you choose
in the end
you deem unsafe
riding the crest
of a high and beautiful wave
you make your movements known
         A A7
and where you want to be
 and everybody knows
           Α7
      D
```