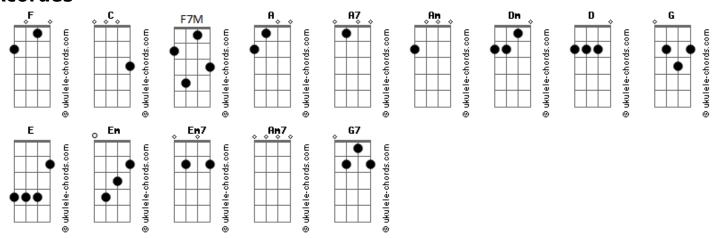

## A-Ha - Mythomania

```
Intro: A A7 Am A7 Am A7 Am F
         Dm Am
You walked a mile
      D G F
On broken glass
Through glowing coals
         Ε
You wore a path
( Em Am A7 Am A7 Am F )
The words on your tongue
          G
A mechanical song
Your face is lined
        Em7 Em
With disappointment
Oh white matter mind
What have you got to say?
Reasons combine
  Am F7M
To force you away
  You?re moving on
  F7M
You solved the problem
        G Am
And who can blame ya
         A7 F7M
You?re safe in here
Inside your castle
      G
In Mythomania
( Am7 F C)
  G F
```

```
Cold crescent moon
       G
On a red cross
It?s happening soon
            Em7 Em C
It?s coming for us
Oh white matter mind
What have you got to say?
Reasons combine
       F7M
               Am7
To force you away
No telephone
     F7M Am7
No television
No news that drain ya
 Am
You?re safer here
F7M C
More atmosphere
 C G Am7 G7 F Am
In Mythomania
           Am7 F C
In Mythomania
     G
In Mythomania
     F7M
You caught belief
Like some disease
      G
No words can save ya
      F7M
Cuz you?re all alone
You?re on your own
Am Em G Am7 A
In Mythomania
```

## **Acordes**

Mythomania