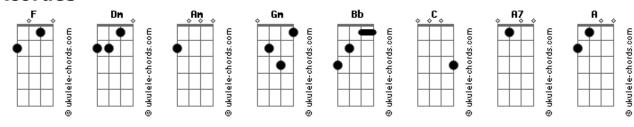

Some peace of mind
  Cross the bay, sail her soul away
                                                                    A7
                                                                              Dm A7 Gm
                                                          God knows we tried, yeah
         Bb
   We held together
                                                                      A Dm A7 Gm Dm A
      Gm Bb
                                                               Dm
                                                       God knows we tried
   We never found a place to hide
      Gm
   Some peace of \operatorname{mind}
  A7
God knows we tried, yeah
                      Dm A7 Gm Dm A Dm A7 Gm Dm So we walk down to Memorial Beach.
```

## **Acordes**