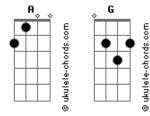

## A-Ha - I Won't Forget Her

Tom: D Intro: Bm Em D Gb Bm Em Bm Em Bm Em Gb Gbm G Bm I won't forget her D Gb She was once my love Bm Gbm G I won't forget her D Gb7 She was once my love GbBmEmWhen I hold you in my arms G Gb7 Oh, yeah Bm Fm You know I'll let you come to no harm G Gb7 0h, yeah A But if one day Em G Much like today A Em Em Gb7 D You stop and wonder what I'd prefer uuuh mmmh Gb7 Bm Well, you know I won't forget her Gbm G I won't forget her D Gb Bm She was once my love Gbm G I won't forget her D Gb7 Bm She was once my love Em Bm She was once my love Em A Bm She was once my love Em Em Bm Em She was once my love EmBmEmDid you see it in my eyes G Gb7 Oh, yeah Bm Fm Did it make you realise

G Gb7 Oh, yeah mmmhh That one day Em G Α Much like today G D My mind would wonder Em Gb7 ohohoh eheheh Α If she's still there Bm Cause you know I won't forget her Gbm G I won't forget her D Gb Bm She was once my love (Cause you know I won't forget her) Gbm G I won't forget her D Gb Bm She was once my love, my love (Cause you know I won't forget her G I won't forget her D Gb Bm Bm Em Bm Em She was once my love Bm Em When I hold you in my arms Bm Em Oh, yeah Oh, yeah Bm She was once my love Em Bm She was once my love Em Bm Db Bm She was once my love G I won't forget her D Gb Bm She was once my love Gbm G I won't forget her D Gb Bm She was once my love G I won't forget her D Gb7 She was once my love