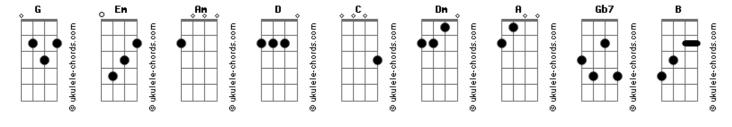

## A-Ha - Foot of The Mountain

```
Tom: G
                            (intro) Em G Am G D Em Am
Keep your clever lines
Hold your easy rhymes
Silence everything
Silence always wins
It's a perfect alibi
 There's no need to analyze
                                                                                G
It will be all right
Through the longest night
Just silence everything
                                                        But we could live by the foot of the mountain % \left( 1\right) =\left( 1\right) +\left( 1
Em
                                                       We could clear us a yard in the back
                                                                                                                                                                                                                                                                                                                                                                                                                                           Gb7 - B
                                                       Build a home by the foot of the mountain
                                                       We could stay there and never come back
 ( Em G Am G D Em Am )
Learn from my mistake
Leave what others take
Speak when spoken to
```

```
And do what others do
Silence always wins
So silence everything
It will be all right
In the morning light
       G
Just silence everything
      But we could live by the foot of the mountain
      We could clear us a yard in the back
Am
                Em
      Build a home by the foot of the mountain % \left( 1\right) =\left( 1\right) \left( 1\right) 
                                                              G
      We could stay there and never come back
      We could stay there and never come back
              Am Use could leave tonight
( Em G Am G D Em Am )
                                                              G
      But we could live by the foot of the mountain
      We could make us a white picket fence
                Em D
Am
      Build a home by the foot of the mountain
Em
                  D
      We could stay there and see how it ends \stackrel{\rm D}{\text{\rm C}}
Fm
Em
      We could stay there and see how it ends
                                                                We
could stay there and see how it ends
```