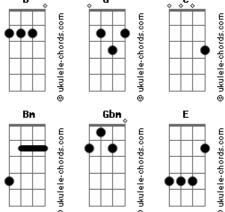

## A-Ha - Bumblebee

```
tom:
              Em
Intro: Am D7 Em D
  Am D Em
         Α
 The bell tower
     G
Strikes the hour
C G B7 E7
On another day
[Chorus]
But I remember
    Just out of nowhere
37 E7
Young and slender
Am Bm Am
She appears from somewhere
     Bm
Corduroy jacket C
And leather satchel
Gbm E7
Belt with brackets
Em Am
Pants with denim patches
( Am D Em )
(Am D Em E)
 I clock the minute
     G A
With her in it
     B7
                E
    We were thick as thieves
 She's my protector
    Bad vibes rejector
```

```
Wise crack injector
Am
     Bm D7
Bumblebee inspector
Am
     A D
 She's my defender
    For as long as I can remember
        E7
Fragile and tender
Small bird befriender
[Interlúdio] Am D Em D
          Am D Em Bm
        D Am
 She's my protector
Bm C
Bad vibes rejector
( Bm E7 )
C D
Bumblebee inspector
Am D7
 She's my defender
 G Bm
   For as long as I can remember
      E7
 Fragile and tender
Am D
Small bird befriender
 Those times
   D7
It just hit me
  They'll forever stay
    Em Bm E7 Am D
Here with me
[Final] Am D Em
     Am D E
```