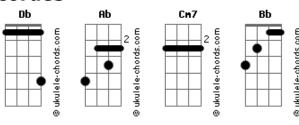

Tom: Db

## A-Ha - Barely Hanging On

| Intro: Ab Cm7 Bb Ab Cm7 Bb                                                                                                                                                                    |          |                |           |
|-----------------------------------------------------------------------------------------------------------------------------------------------------------------------------------------------|----------|----------------|-----------|
| Ab Cm7 Bb I used to be so sensible on my own Ab Cm7 Bb Now I'm so sensitive it's a joke Ab Cm7 Bb I'm getting by on decibels like a drug Ab And greet every brand Cm7 Bb New day with a shrug |          |                |           |
|                                                                                                                                                                                               | Ab       | Cm7            | Bb        |
| I'm barely hanging                                                                                                                                                                            | on<br>Ab | Cm7            | Bb        |
| I'm barely hanging                                                                                                                                                                            | on       | 67             |           |
| I'm barely hanging                                                                                                                                                                            | Ab<br>on | Cm7            | Bb        |
| , , ,                                                                                                                                                                                         | Ab       | Cm7            | Bb        |
| I'm barely hanging                                                                                                                                                                            | on       |                |           |
| Ab I used to be so cor Ab Almost presentable                                                                                                                                                  | Cm7      | Bb             | Bb<br>uit |
| Ab                                                                                                                                                                                            | Ci       | n7             | Bb        |
| I used to be so con                                                                                                                                                                           |          | n a crow<br>Bb | wd        |
| Now I can't say my                                                                                                                                                                            |          |                |           |
|                                                                                                                                                                                               | Ab       | Cm7            | Bb        |
| I'm barely hanging                                                                                                                                                                            | on<br>Ab | Cm7            | Bb        |
| I'm barely hanging                                                                                                                                                                            |          | CIII7          | טט        |
| The board breaker                                                                                                                                                                             | Ab       | Cm7            | Bb        |
| I'm barely hanging                                                                                                                                                                            | on<br>Ab | Cm7            | Bb        |