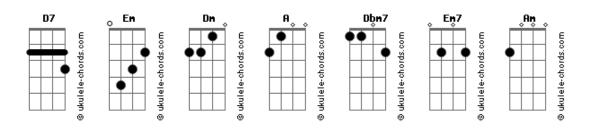

## A-Ha - As If

```
Like a shirt worn thin through the years
                                                                                              C7M Am7
                tom:
                                                                I'll l?t you down the moment I tear
       G
                                                                I can assur? you
When you point at the sky
                                                                      Fma
What you hit will be far away
                                                                That won't happen ever
Bm7 G
Funny that
                                                                As if
              D
With the naked eye
                                                                You're standing
You might look at a star and say
                                                                On the edge of a cliff
                                                                                        C7M Am7
       G C7M
                                                                     D
It's like somebody's playing with us
                                                                Unaware your footing might slip
          Am7
                 D
It's borderline suspicious
                                                                I won't be there to push you back
 G
                                                                Forever
As if
                                                                ( A D A Dbm7 Bm7 G A Em )
The hum of the heavens above
                                                                ( G D7M A Em7 D A C )
                   C7M
                                Am7
Murmurs from the afterglow
                                                                   G
        G F
                                                                As if
Will not be mysteries for all tomorrows
                                                                The hum of the heavens above
As if
                           D
                                                                Murmurs from the afterglow
I'll empty out a lake with a spoon
                                                                Will not be mysteries for all tomorrows
                        C Am7
Buy a plot of land on the moon
       Em F
                                                                As if
Where we can hide away
                                                                                            D
                                                                I'll empty out a lake with a spoon
            C
And tend our sorrows
                                                                                        C7M
                                                                Buy a plot of land on the moon
Will you look at the time?
                                                                Where we can hide away
I don't know what
                                                                And tend our sorrows
   C
Got over me
                                                                As if
Yes, I do
                                                                 D
                                                                As if
Hope you don't mind
                                                                 C
                                                                    Am7
                                                                As if
I'll be off
                                                                As if
Momentarily
                                                                 G
                                                                As if
 Bm7
                                                                       G7M
For me to intrude
                                                                  D
    D
                                                                As if
In this way
                                                                 C7M
    Am7
Highly unusual
                                                                 F C
                                                                As if
You might say
                                                                (GDCC7MAmGFAm7CG)
As if
                                                                 D
                                                                        D C Am7
                                   D
                                                                As if
                                                                        Uuuuuuu
Acordes
                                                                        D7M
                                                                                     G7M
                                                                                                    B<sub>n</sub>7
                                                                                                                  Aņ7
                                      ukulele-chords.com
                                                                 ukulele-chords.com
           ukulele-chords.com
                         ukulele-chords.com
                                                    ukulele-chords.com
                                                                               ukulele-chords.com
                                                                                            ukulele-chords.com
                                                                                                          ukulele-chords.com
```