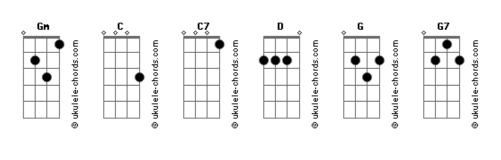

## A-Ha - Analogue (All I Want) (MTV Unplugged)

ukulele-chords.com

```
tom:
              Gm
Intro: Gm
Come back my darling one
I'm calling on you
The road ahead is long
   Bb
And I must warn you
 C7
I wonder
Where did she go
If I failed you
I tell ya right now
                      Eb
    Eb
All I want you to know I love you
          F Gm
All I need is the time to show you
Gm Eb D Gm
            Gm D G
Come back my fallen son
           Gm D G
Don't let 'em fool you
Cause when the day is done
        G7
They'll never move you
            Gm
Lay down your senseless pride
```

```
(Got more than you)
            Gm
Put out your mournful tones
I tell you right now
    Eb F
All I want you to know I love you F Bb F Gm Cm
All I need is the time to show you how I feel
Feel
            Gm
Lay down your senseless pride

Cm Eb G
You traveled once too often yeh
I tell you right now Eb F
Oh, yeah
          Eb
You know I love you
All I need is the time to show you how I feel
F Eb F Eb
Feel F Gm Gm D Eb F Gm
Ooh ooh
```