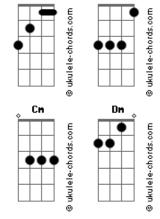

## A-Ha - Analogue (All I Want) (MTV Unplugged)

ukulele-chords.com

```
tom:
              Gm
Intro: Gm
Come back my darling one
I'm calling on you
The road ahead is long
   Bb
And I must warn you
 C7
I wonder
Where did she go
If I failed you
I tell ya right now
                      Eb
    Eb
All I want you to know I love you
          F Gm
All I need is the time to show you
Gm Eb D Gm
            Gm D G
Come back my fallen son
           Gm D G
Don't let 'em fool you
Cause when the day is done
        G7
They'll never move you
            Gm
Lay down your senseless pride
```

```
(Got more than you)
            Gm
Put out your mournful tones
I tell you right now
    Eb F
All I want you to know I love you F Bb F Gm Cm
All I need is the time to show you how I feel
Feel
            Gm
Lay down your senseless pride

Cm Eb G
You traveled once too often yeh
I tell you right now Eb F
Oh, yeah
          Eb
You know I love you
All I need is the time to show you how I feel
F Eb F Eb
Feel F Gm Gm D Eb F Gm
Ooh ooh
```