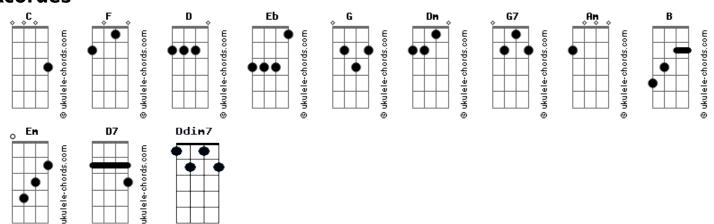

## A-Ha - A Break In The Clouds

```
Intro: G Dm F G7 Am C G C G Dm F F C C C Dm F A folk in the road
           Dm
                                                      Mean nothing to me
IIIIIII, I'm morning again
      C G
One momentary separated
                                                      Mean nothing to me
Where are you know
                                                            F B G
                                                      I don't know why
Aaaaaaaaaaaand like before
                                                              Dm
  C G Dm
                                                      I turn it revance
I'm ridin mutter I show
         Dm C
                                                      Mean nothing to me
But IIIIII,I just worry are you to know
                                                        C
             Dm
                                                      D Am C D7
When I do appreciate to be left for me
A break in the clouds
Mean shuffle to me
                                                            C Am Eb G G Dm Dm C G F
                                                      I can't make any other way.....yyy
Mean shuffle to me
                                                        Dm C
                                                                              Ddim7
    G7 G
                                                      And I I just worry are you to kno....w
I dont know won
 C G Dm
                                                      (GCGDmFCCDmFC)
I shared in the dark
                                                                     Dm
Mean shuffle to me
                                                      A break in the clouds
 C C Dm F F
                                                      Mean shuffle to me
One light
              Dm
IIIIIIIIIII, I'm back again
                                                      Mean shuffle to me
Tempered shelter
                                                      I dont know won
     Dm
Will you know
                                                      I shared in the dark
E.....End like before
                                                      Mean shuffle to me
            G
We're making of story as will you go
                                                      One light
And IIIIII, I just worry are you to know
                                                      (FGDmDmFCFGDmDmFCGDmF)
```

## **Acordes**