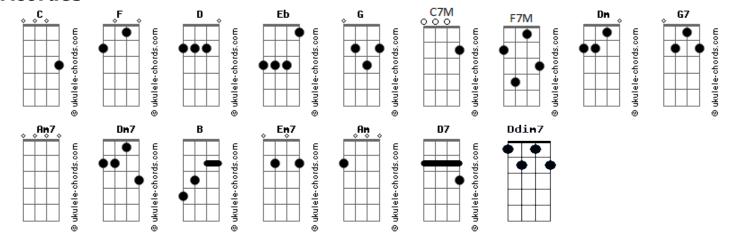

## A-Ha - A Break In The Clouds

```
Intro: G Dm F G7 Am7 C G C G Dm7 F F C C7M C Dm A folk in the road
                                                     Mean nothing to me
           Dm
IIIIIII, I'm morning again
     C G
                                                     Mean nothing to me
One momentary separated
                                                           F B G
                                                     I don't know why
Where are you know
                                                             Dm
Aaaaaaaaaaaand like before
                                                     I turn it revance
 C7M G Dm
I'm ridin mutter I show
                                                     Mean nothing to me
        Dm C
                                                       C Em7
But IIIIII,I just worry are you to know
             Dm
                                                        D Am
A break in the clouds
                                                     When I do appreciate to be left for me
                                                           C Am Eb G G Dm Dm7 C G F
                                                     I can't make any other way....yyy
Mean shuffle to me
                                                       Dm C
                                                                            Ddim7
Mean shuffle to me
                                                     And I I just worry are you to kno....w
   G7 G
I dont know won
                                                     (GCGDm7FCC7MDm7FC)
 C G Dm
I shared in the dark
                                                                    Dm
                                                     A break in the clouds
Mean shuffle to me
                                                     Mean shuffle to me
C C Dm F F
One light Dm
                                                     Mean shuffle to me
IIIIIIIIII, I'm back again
                                                     I dont know won
C C
Tempered shelter
                                                     I shared in the dark
    Dm
Will you know
       Dm
                                                     Mean shuffle to me
E.....End like before
                                                     One light
             G
We're making of story as will you go
         F C
                                                     (F7M G Dm Dm7 F C F7M G Dm Dm7 F C G Dm7 F)
And IIIIII, I just worry are you to know
```