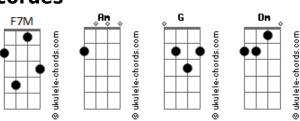

## **5 Seconds Of Summer - Thin White Lies**

```
These empty sounds and endless stories
                           tom:
Intro: Am G F7M Dm
                                                              So tell me what I wanna hear (Thin white lies)
      Am G F7M Dm
                                                              [Refrão]
[1ª Parte]
                                                             Killin' me slowly with the words you wrote
I don't feel your love
                                                             The heart you broke, that you broke, yeah
                Dm
And I don't ask too many questions
                                                             Callin' my name, I don't wanna stay
The words, they are too?much
                                                                    F7M
             Dm
                                                              But I'm wide awake, I'm wide awake (Thin white lies)
When?you show me?my reflection
                                                             Am G
                                                             Just one more taste of you, my love
                                                                                                       (Thin white lies)
[Pré Refrão]
                                                              Killin' me slowly with the words you wrote
                                                             The heart you broke, that you broke, yeah
When the sun goes down,?we all get lonely
                                                              [Ponte]
Watch me as I disappear
These empty sounds and endless stories
                                                              I don't think I like me anymore
So tell me what I wanna hear (Thin white lies)
                                                                                F7M
                                                              Can someone tell me who I was before?
[Refrão]
                                                              I don't really like me anymore
                                                                    Dm
Killin' me slowly with the words you wrote
                                                             Anymore, anymore
                 Dm
The heart you broke, that you broke, yeah
                                                              [Refrão]
Callin' my name, I don't wanna stay
                                                              Killin' me slowly with the words you wrote
      F7M
               Dm
But I'm wide awake, I'm wide awake (Thin white lies)
                                                                              Dm
                                                              The heart you broke, that you broke, yeah
Just one more taste of you, my love
                                           (Thin white lies)
                                                              Callin' my name, I don't wanna stay
                    G
                                                                             Dm
Killin' me slowly with the words you wrote
                                                                    F7M
                                                              But I'm wide awake, I'm wide awake (Thin white lies)
                 Dm
The heart you broke, that you broke, yeah
                                                                                      F7M Dm
                                                              Just one more taste of you, my love
                                                                                                     (Thin white lies)
[2ª Parte]
                                                             Killin' me slowly with the words you wrote
                                                                              Dm
You never call me out
                                                             The heart you broke, that you broke, yeah
                                                              Am G F7M Dm
                                                             Thin white lies
You know exactly where I'm goin'
                                                              ( Am G F7M Dm )
You got me by the mouth
But she says she love me, she don't show it
                                                             I don't think I like me anymore
[Pré Refrão]
                                                                                F7M
                                                              Can someone tell me who I was before?
When the sun goes down, we all get lonely
                                                              I don't really like me anymore
Watch me as I disappear
                                                             Anvmore
Acordes
```