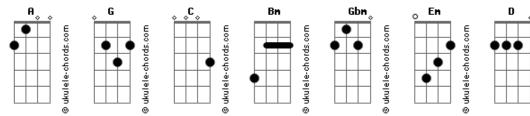

## **5 Seconds Of Summer - Flatline**

tom: A (forma dos acordes no tom de  ${\tt G}$  ) Capostraste na 2ª casa [Primeira Parte] C Bm Should?ve seen me like a year ago, year ago Em Gbm I was someone you don't even know, even know С G Bm Dark time's kept me all alone, all alone Em D You were shining like a heart of gold, heart of gold